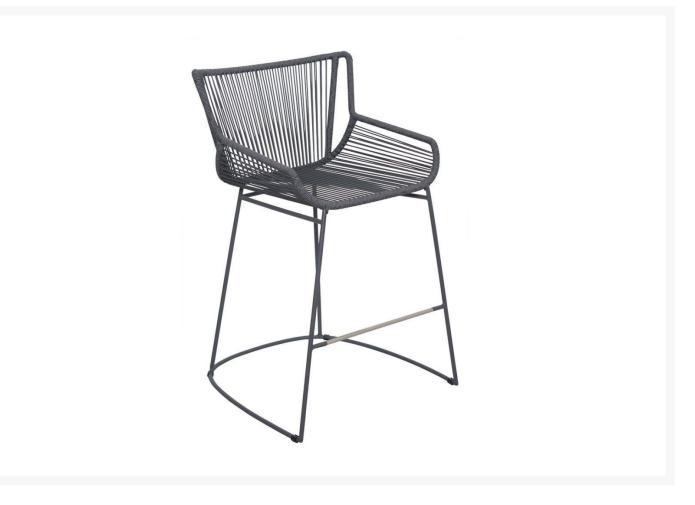

## Seasonal Living Dane Dark Gray Counter Stool - Set of 2

SLV-620FT061P2DGP

The Archipelago Collection is infused with striking gray, taupe, and topaz hues. Complimenting the ocean tones, it is perfect for luxurious dinners or relaxing. It is handcrafted using powder-coated metals. The frames are meticulously wrapped with polypropylene yarns that are woven into appealing patterns.

• Handcrafted with quality materials

- Powder-coated dark gray aluminum frame
- Polypropylene gray rope weave
- Dimensions: 24"L x 25.5"W x 38"H; 23 lbs23
- Seat Depth: 18"
- Seat Height: 25.5"
- Arm Height: 30.5"