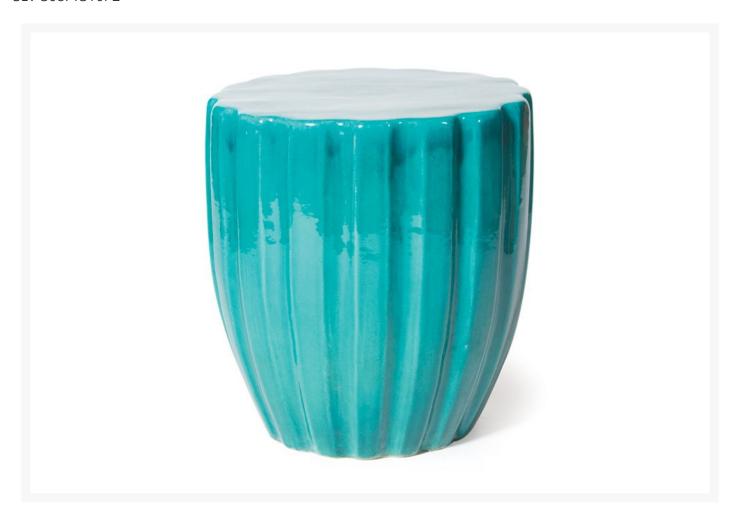

## Seasonal Living Ceramic Scallop Stool

SLV-308FT310P2

The Ceramic Furniture Collection offers striking one-of-a-kind pieces. The clay is hand-dug from Thailand's central provinces. After a first firing, crystalline glazes are applied. Glazes are closely guarded recipes with natural ingredients and no heavy metals. Gas-fired kilns ensure an intense, consistent heat that brings glazes to jewel-like color saturation.

- Handmade glazed ceramic
- Available in several colors

• Dimensions: 17.5" diameter X 19.5"H

• Weight: 70