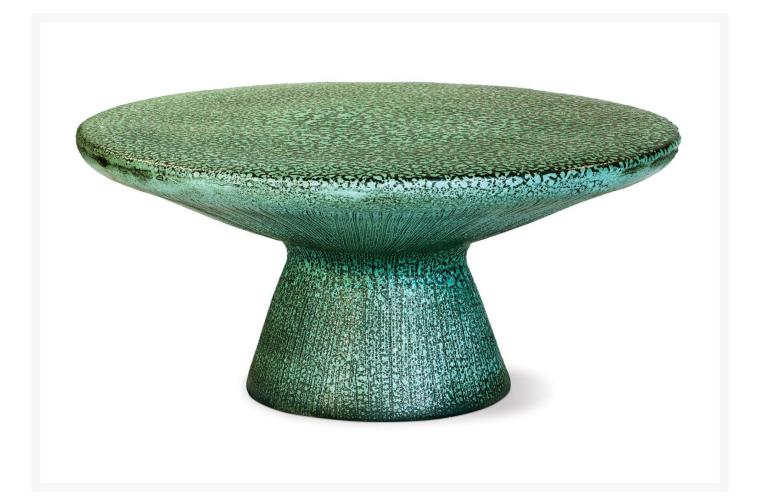

## Seasonal Living Ceramic Kavis Coffee Table

SLV-308FT341P2FR

The Ceramic Furniture Collection offers striking one-of-a-kind pieces. The clay is hand-dug from Thailand's central provinces. After a first firing, crystalline glazes are applied. Glazes are closely guarded recipes with natural ingredients and no heavy metals. Gas-fired kilns ensure an intense, consistent heat that brings glazes to jewel-like color saturation.

- Handmade glazed ceramic
- Available in several colors
- Dimensions: 39.5" diameter X 19.5"H
- Weight: 229 lbs