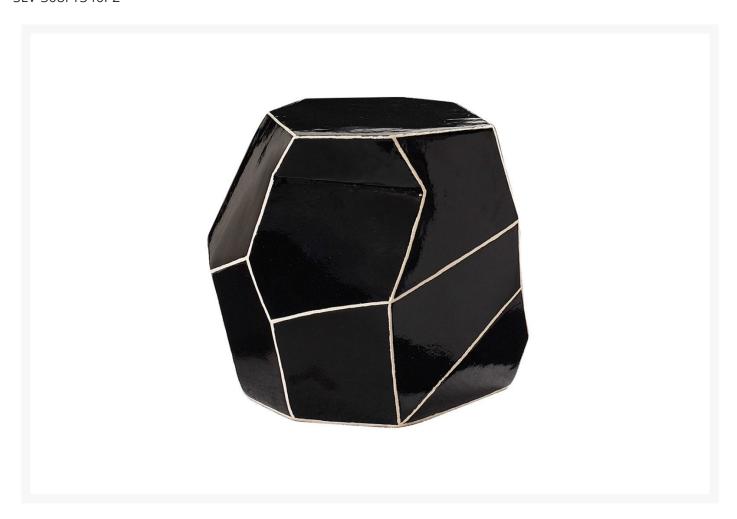

## Seasonal Living Ceramic Geo Stool / Accent Table

SLV-308FT346P2

The Ceramic Furniture Collection offers striking one-of-a-kind pieces. The clay is hand-dug from Thailand's central provinces. After a first firing, crystalline glazes are applied. Glazes are closely guarded recipes with natural ingredients and no heavy metals. Gas-fired kilns ensure an intense, consistent heat that brings glazes to jewel-like color saturation.

- Handmade glazed ceramic
- Available in several colors
- Dimensions: 16" diameter x 18"H

• Weight: 62 lbs