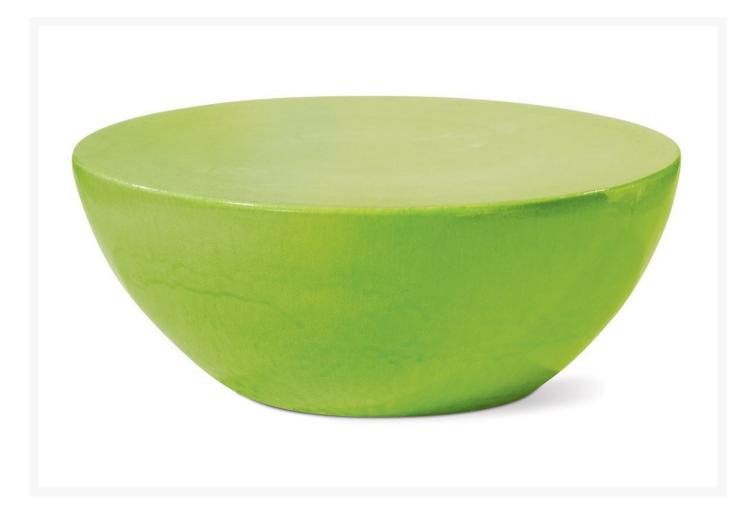

## Seasonal Living Ceramic Bowness Coffee Table

SLV-308FT293P2

The Ceramic Furniture Collection offers striking one-of-a-kind pieces. The clay is hand-dug from Thailand's central provinces. After a first firing, crystalline glazes are applied. Glazes are closely guarded recipes with natural ingredients and no heavy metals. Gas-fired kilns ensure an intense, consistent heat that brings glazes to jewel-like color saturation.

- Handmade glazed ceramic
- Available in several colors
- Dimensions: 39.5" diameter X 16"H
- Weight: 167 lbs