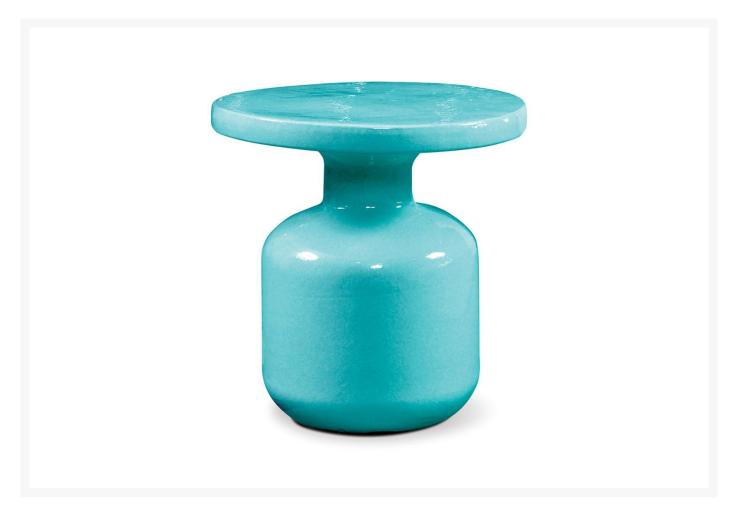

## Seasonal Living Ceramic Bottle Accent Table

SLV-308FT355P2

The Ceramic Furniture Collection offers striking one-of-a-kind pieces. The clay is hand-dug from Thailand's central provinces. After a first firing, crystalline glazes are applied. Glazes are closely guarded recipes with natural ingredients and no heavy metals. Gas-fired kilns ensure an intense, consistent heat that brings glazes to jewel-like color saturation.

- Handmade glazed ceramic
- Available in several colors
- Dimensions: 19" diameter x 19"H
- Weight: 66 lbs