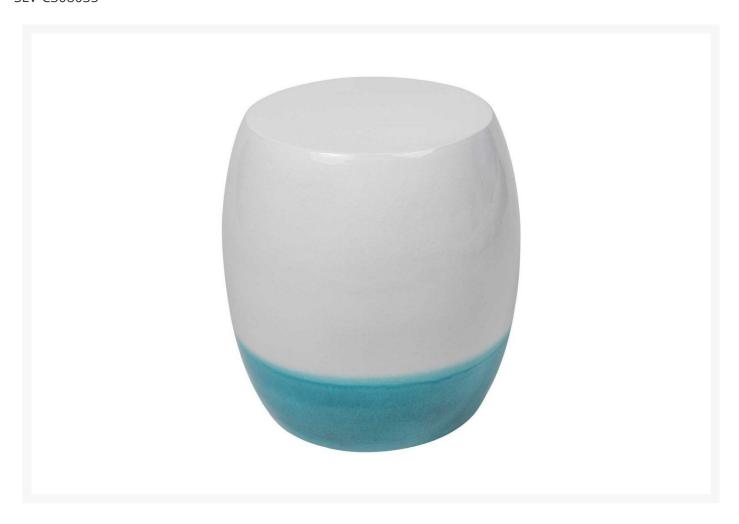

## Seasonal Living Bud Stool/Accent Table 17"

SLV-C308035

The Provenance Collection offers a beautiful balance of color. Created from wood, limestone, or ceramic materials, these pieces produce exquisite symmetry and style.

- Handcrafted with quality materials
- Handmade semi-gloss glazed ceramic

- Available in several colors
- Dimensions: 17"L x 14"W x 19"H
- Weight: 48.5 lbs