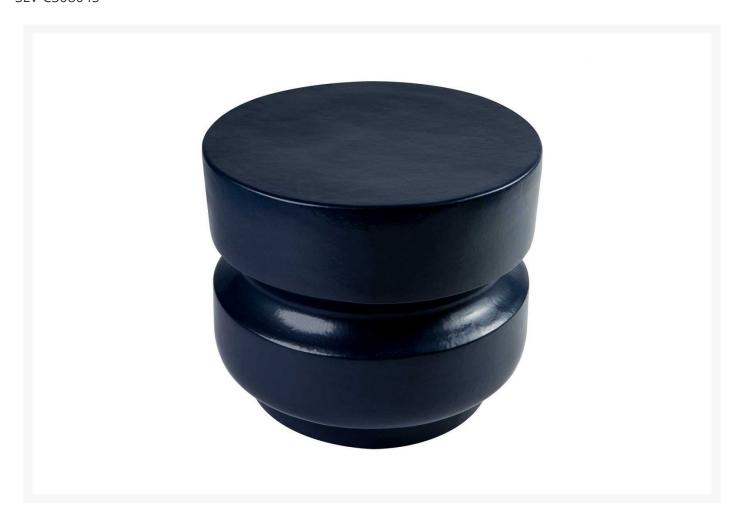

## Seasonal Living Balance Stool/Accent Table 18"

SLV-C308045

The Provenance Collection offers a beautiful balance of color. Created from wood, limestone, or ceramic materials, these pieces produce exquisite symmetry and style.

- Handcrafted with quality materials
- Handmade glazed ceramic

- Available in several colors
- Dimensions: 18"L x 18"W x 16"H
- Weight: 66 lbs