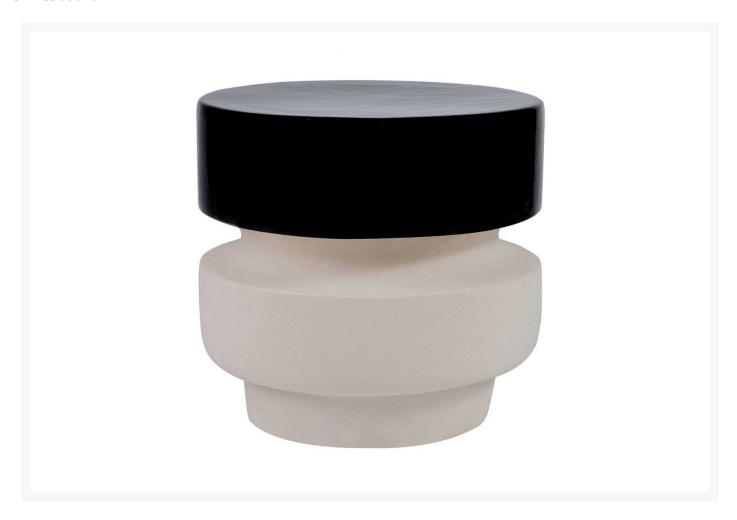

## Seasonal Living Balance Stool/Accent Table 16"

SLV-C308040

The Provenance Collection offers a beautiful balance of color. Created from wood, limestone, or ceramic materials, these pieces produce exquisite symmetry and style.

- Handcrafted with quality materials
- Handmade glazed ceramic

- Available in several colors
- Dimensions: 16"L x 16"W x 15"H