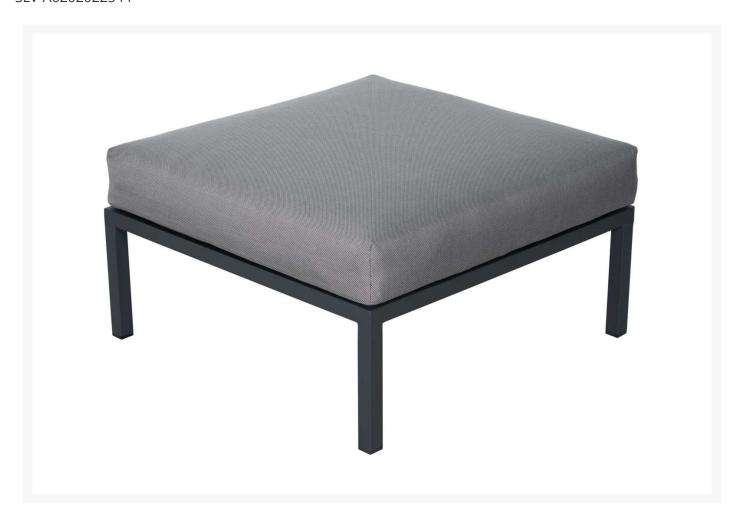

## Seasonal Living Bahamian Sectional Ottoman

SLV-A6202022544

The Archipelago Furniture Collection is infused with striking gray, taupe, and topaz hues. Complimenting the ocean tones, it is perfect for luxurious dinners or relaxing. It is handcrafted using powder-coated metals. The frames are meticulously wrapped with polypropylene yarns that are woven into appealing patterns.

• Handcrafted with quality materials

- Powder-coated aluminum dark gray frame
- Gray polypropylene rope weave
- Foam cushions with polyester gray zippered covers
- Dimensions: 31.5"L X 31.5"W X 17"H

Seat Height: 17"Weight: 20 lbs