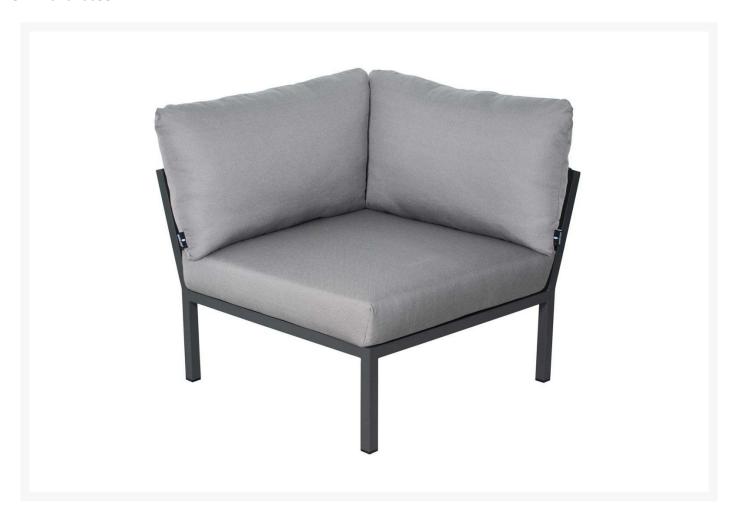

## Seasonal Living Bahamian Sectional Corner Chair

SLV-A6202003344

The Archipelago Furniture Collection is infused with striking gray, taupe, and topaz hues. Complimenting the ocean tones, it is perfect for luxurious dinners or relaxing. It is handcrafted using powder-coated metals. The frames are meticulously wrapped with polypropylene yarns that are woven into appealing patterns.

• Handcrafted with quality materials

- Powder-coated aluminum light gray frame
- Taupe polypropylene rope weave
- Foam cushions with polyester wheat zippered covers
- Dimensions: 36"L X 36"W X 31"H

Seat Height: 17"Seat Depth: 23"Back Height: 25.5"Weight: 37 lbs