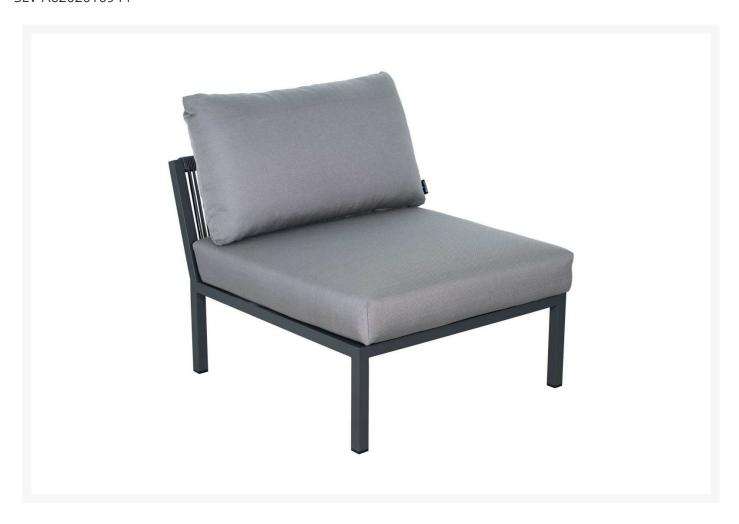

## Seasonal Living Bahamian Sectional Armless Chair

SLV-A6202016944

The Archipelago Furniture Collection is infused with striking gray, taupe, and topaz hues. Complimenting the ocean tones, it is perfect for luxurious dinners or relaxing. It is handcrafted using powder-coated metals. The frames are meticulously wrapped with polypropylene yarns that are woven into appealing patterns.

• Handcrafted with quality materials

- Powder-coated aluminum dark gray frame
- Gray polypropylene rope weave
- Foam cushions with polyester gray zippered covers
- Dimensions: 36"L X 31.5"W X 31"H

Seat Height: 17"Seat Depth: 23"Back Height: 25.5"Weight: 29.5 lbs