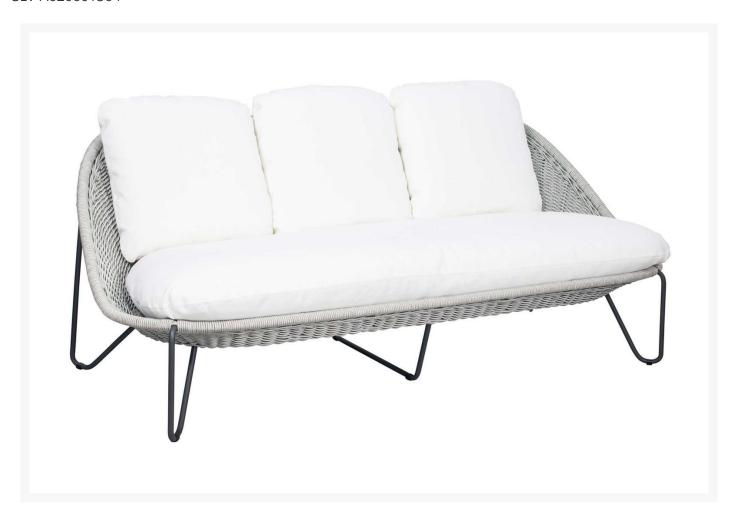

## Seasonal Living Azores 3-Seat Sofa

SLV-A620601564

The Archipelago Furniture Collection is infused with striking gray, taupe, and topaz hues. Complimenting the ocean tones, it is perfect for luxurious dinners or relaxing. It is handcrafted using powder-coated metals. The frames are meticulously wrapped with polypropylene yarns that are woven into appealing patterns.

- Handcrafted with quality materials
- Powder-coated aluminum dark gray frame
- Light gray polypropylene rope weave

- Foam cushions with polyester white zippered covers
- Dimensions: 74"L X 35"W X 33"H; SH 18"H; SD 19.5"
- Weight: 66 lbs