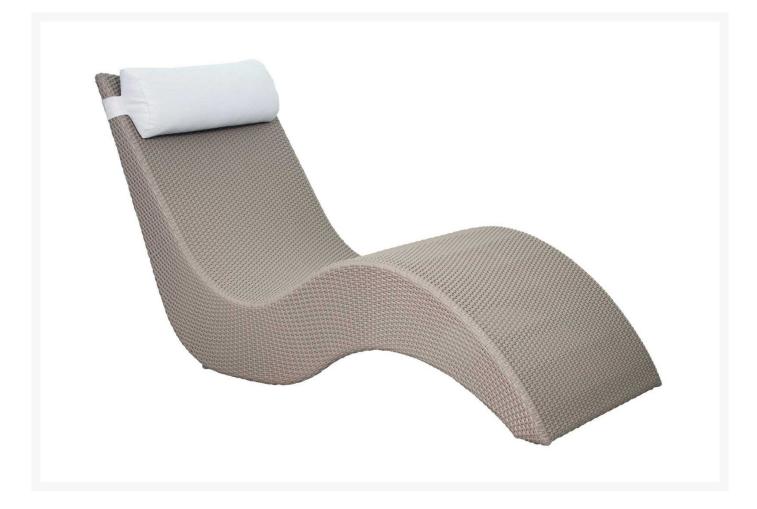

## Seasonal Living Atlantis In-Pool Chaise - Set of 2

SLV-A6208457012

The Archipelago Furniture Collection is infused with striking gray, taupe, and topaz hues. Complimenting the ocean tones, it is perfect for luxurious dinners or relaxing. It is handcrafted using powder-coated metals. The frames are meticulously wrapped with polypropylene yarns that are woven into appealing patterns.

• Handcrafted with quality materials

- Powder-coated aluminum light gray frame
- Warm gray polypropylene rope weave
- Foam head cushion with polyester white zippered covers
- Dimensions: 62"L X 26"W X 32.5"H