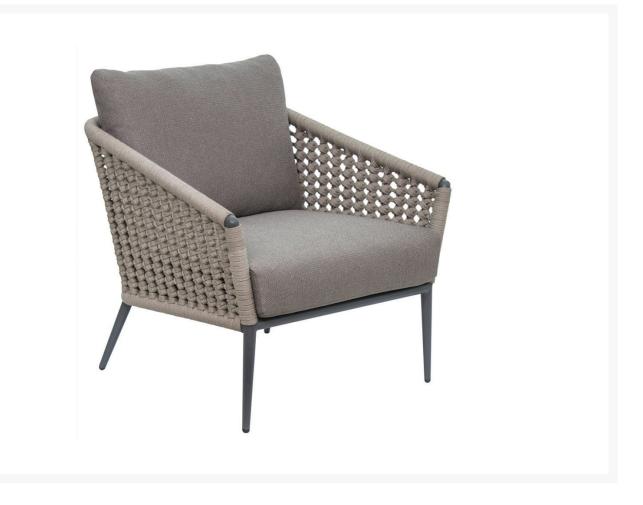

## Seasonal Living Antilles Lounge Chair

SLV-620FT017P2DGT

The Archipelago Furniture Collection is infused with striking gray, taupe, and topaz hues. Complimenting the ocean tones, it is perfect for luxurious dinners or relaxing. It is handcrafted using powder-coated metals. The frames are meticulously wrapped with polypropylene yarns that are woven into appealing patterns.

- Handcrafted with quality materials
- Powder-coated aluminum frame
- Polypropylene rope weave

- Foam cushions with polyester zippered covers
- Colors: dark gray frame with taupe cushions
- Dimensions: 32"L X 30"W X 33"H
- Seat Height: 16.5"
- Seat Depth: 24"
- Arm Height: 22.5"
- Weight: 32 lbs