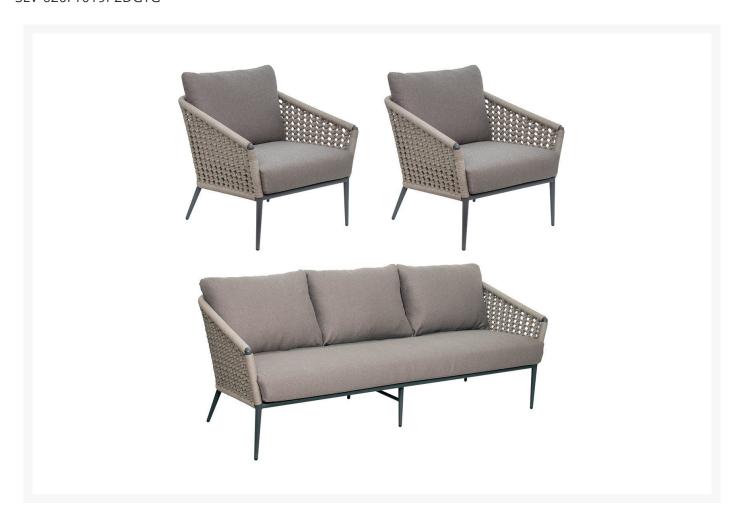

## Seasonal Living Antilles 3-Piece Lounge Set

SLV-620FT019P2DGTG

The Archipelago Furniture Collection is infused with striking gray, taupe, and topaz hues. Complimenting the ocean tones, it is perfect for luxurious dinners or relaxing. It is handcrafted using powder-coated metals. The frames are meticulously wrapped with polypropylene yarns that are woven into appealing patterns.

• Includes: 2 Lounge Chairs and 1 Sofa

- Handcrafted with quality materials
- Powder-coated galvanized steel frame
- Polypropylene rope weave
- Foam cushions with polyester zippered covers
- Colors: dark gray with taupe cushions
- Sofa Dimensions: 78"L X 30"W X 33"H; SH 16.5"H; AH 22.5"; 64 lbs
- Chair Dimensions: 32"L X 30"W X 33"H; SH 16.5"H; AH 22.5"; 32 lbs