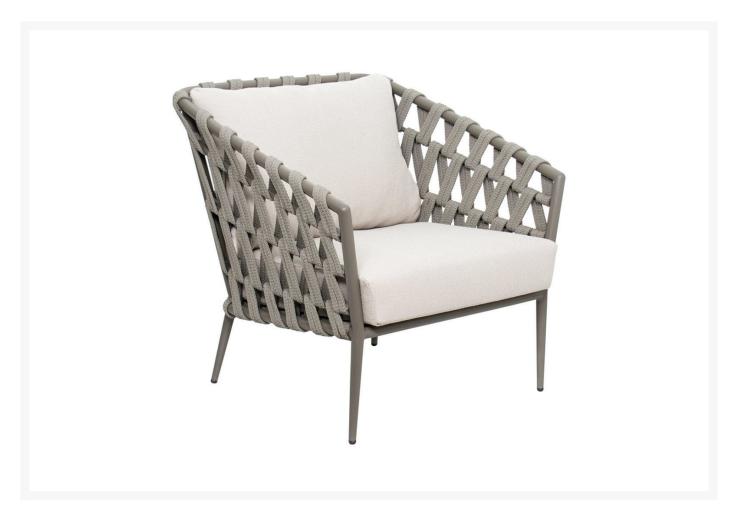

## Seasonal Living Andaman Lounge Chair

SLV-620FT065P2LGT

The Archipelago Furniture Collection is infused with striking gray, taupe, and topaz hues. Complimenting the ocean tones, it is perfect for luxurious dinners or relaxing. It is handcrafted using powder-coated metals. The frames are meticulously wrapped with polypropylene yarns that are woven into appealing patterns.

• Handcrafted with quality materials

- Powder-coated aluminum light gray frame
- Foam cushions with polyester taupe zippered covers
- Dimensions: 33.5"L X 30"W X 33"H

Seat Height: 16"Seat Depth: 24"Arm Height: 25"Weight: 30.5 lbs