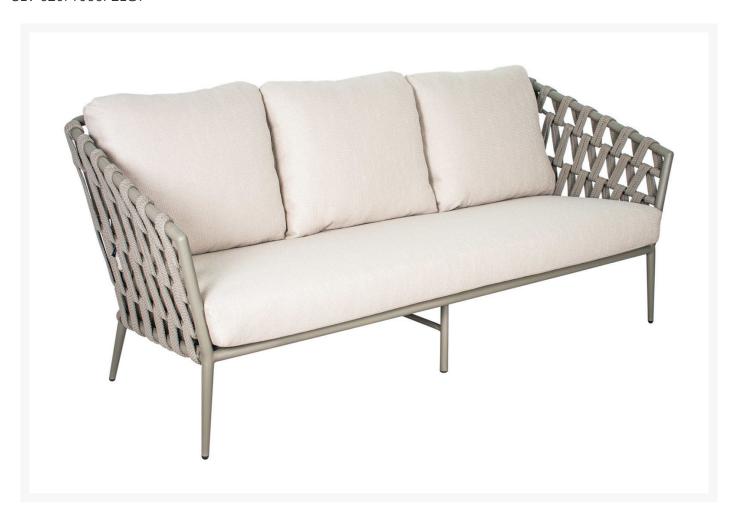

## Seasonal Living Andaman 3-Seat Sofa

SLV-620FT066P2LGT

The Archipelago Furniture Collection is infused with striking gray, taupe, and topaz hues. Complimenting the ocean tones, it is perfect for luxurious dinners or relaxing. It is handcrafted using powder-coated metals. The frames are meticulously wrapped with polypropylene yarns that are woven into appealing patterns.

- Handcrafted with quality materials
- Powder-coated aluminum frame
- Polypropylene rope weave

- Foam cushions with polyester zippered covers
- Colors: light gray frame with taupe cushions
- Dimensions: 78"L X 30"W X 33"H
- Seat Height: 16"Seat Depth: 25"Arm Height: 25"Weight: 44 lbs