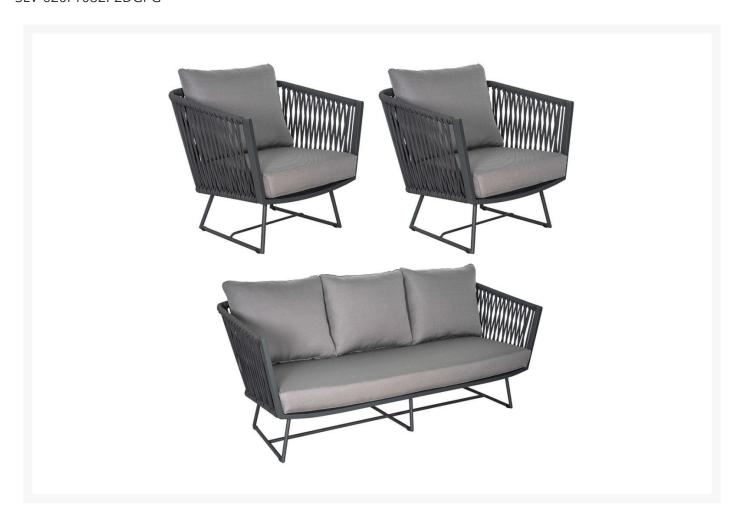

## Seasonal Living Andaman 3-Piece Lounge Set

SLV-620FT082P2DGPG

The Archipelago Furniture Collection is infused with striking gray, taupe, and topaz hues. Complimenting the ocean tones, it is perfect for luxurious dinners or relaxing. It is handcrafted using powder-coated metals. The frames are meticulously wrapped with polypropylene yarns that are woven into appealing patterns.

• Includes: 2 Lounge Chairs and 1 Sofa

- Handcrafted with quality materials
- Powder-coated aluminum dark gray frame
- Foam cushions with polyester gray zippered covers
- Sofa Dimensions: 78"L x 31"W x 30.5"H; SH 16"H; AH 28"; 66.5 lbs
- Chair Dimensions: 34"L x 31"W x 30.5"H; SH 16"H; AH 28"; 30.5 lbs