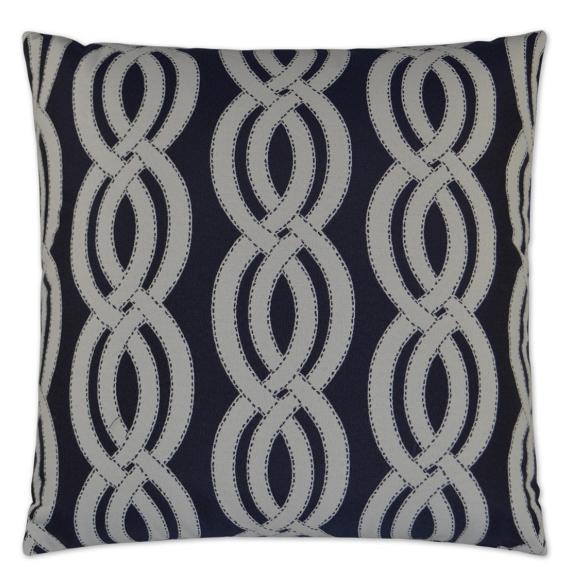

## Sea Shore Navy Outdoor Pillow 22x22

DVK-OD-232-N

Sea Shore features a beautiful contrasting rope trellis pattern. This pillow has the same fabric on front and back. It may also be available as a lumbar pillow and can come in these colorways: Black, Navy, or Turquoise.