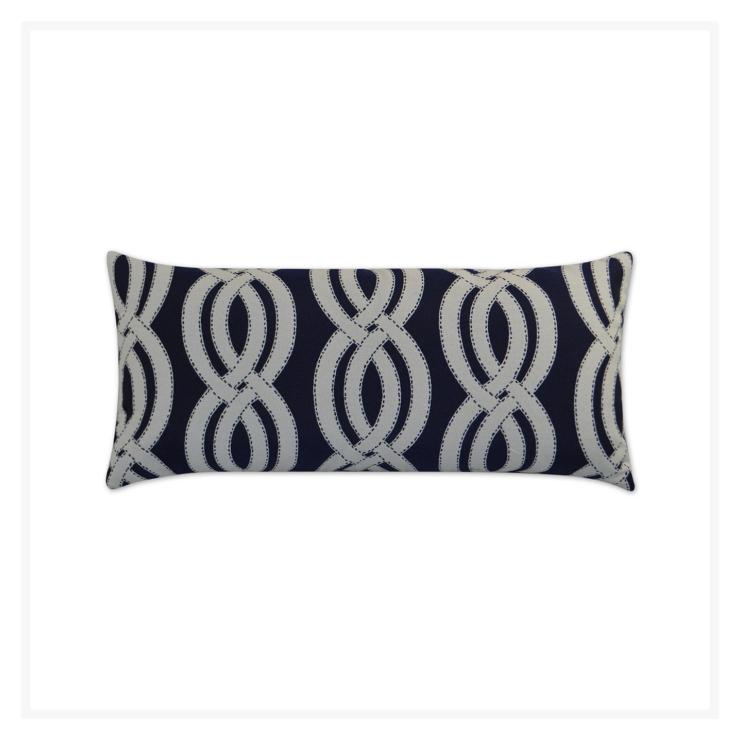

## Sea Shore Navy Lumbar Outdoor Pillow 24x12

DVK-OD-233-N

Sea Shore Lumbar features a beautiful contrasting rope trellis pattern. This pillow has the same fabric on front and back. It may also be available as a square pillow and can come in these colorways: Black, Navy, or

## Turquoise.

- These fashionable outdoor accent pillows are the perfect way to update the look of your patio furniture
- Polyester Angel Hair Down Alternative insert
- Only the highest quality materials for durability, longevity, and comfort
- High abrasion and pill-resistant
- Quick Dry
- Stain and liquid resistant
- Ultraviolet & fade resistant
- Mildew, mold & rot resistant
- Resists Dry & Wet Crocking
- Made in the USA
- Note: These pillows are made to order and cannot be cancelled, refunded, or returned