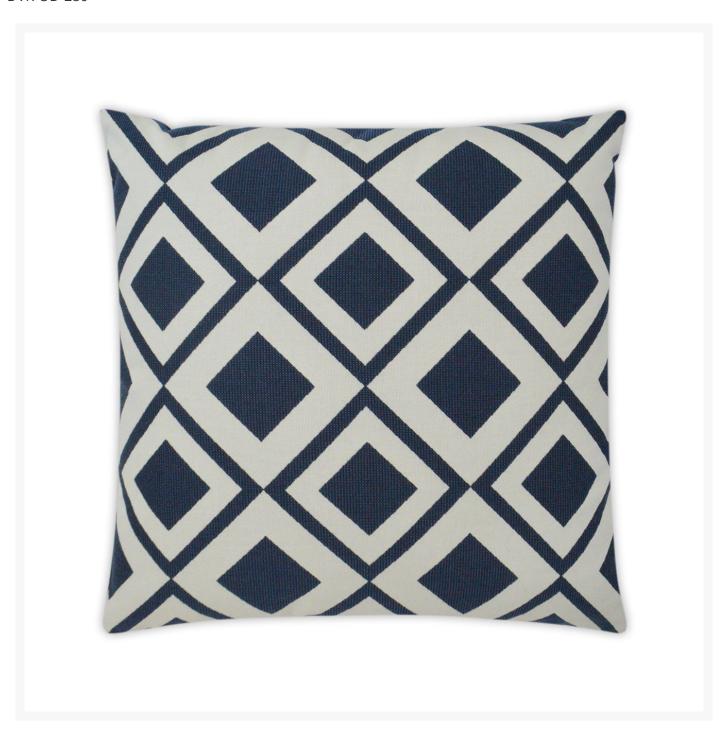

## Savvy Outdoor Pillow 22x22

**DVK-OD-280** 

Savvy features an indigo and white geometric diamond pattern. The simple shapes and colors make this a bold pillow and that works great for a classic look for your indoor and outdoor décor. This pillow comes with a solid indigo back fabric.