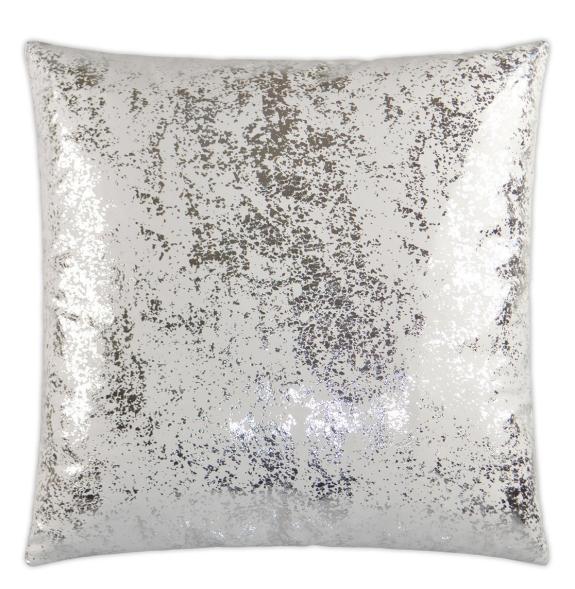

## Sand Dune White Outdoor Pillow 22x22

DVK-OD-245-W

Sand Dune features a silver grungy metallic pattern that works perfectly with a glam chic look. This pillow has the same fabric back to back and may come in these colorways: Pebble, Grey, and White. Sand Dune may