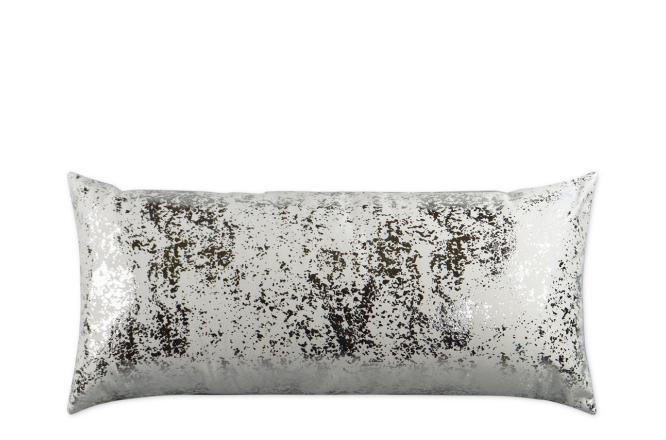

## Sand Dune White Lumbar Outdoor Pillow 24x12

DVK-OD-246-W

Sand Dune Lumbar features a silver grungy metallic pattern that works perfectly with a glam chic look. This pillow has the same fabric back to back and may come in these colorways: Pebble, Grey, and White. Sand

Dune may also be available as a square pillow.

- These fashionable outdoor accent pillows are the perfect way to update the look of your patio furniture
- Polyester Angel Hair Down Alternative insert
- Only the highest quality materials for durability, longevity, and comfort
- High abrasion and pill-resistant
- Quick Dry
- Stain and liquid resistant
- Ultraviolet & fade resistant
- Mildew, mold & rot resistant
- Resists Dry & Wet Crocking
- Made in the USA
- Note: These pillows are made to order and cannot be cancelled, refunded, or returned