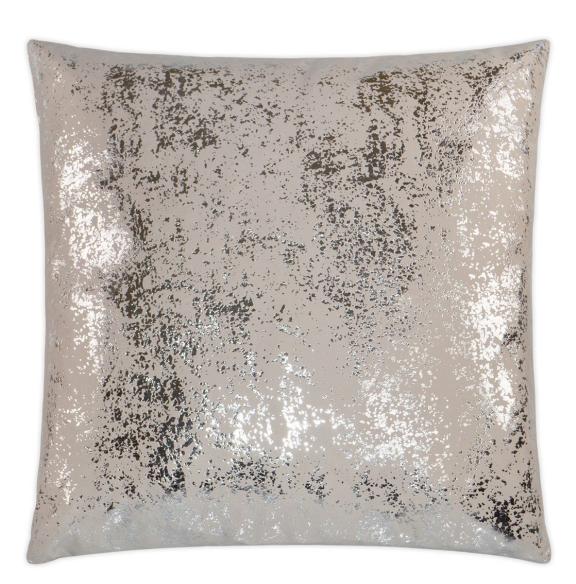

## Sand Dune Pebble Outdoor Pillow 22x22

DVK-OD-245-P

Sand Dune features a silver grungy metallic pattern that works perfectly with a glam chic look. This pillow has the same fabric back to back and may come in these colorways: Pebble, Grey, and White. Sand Dune may