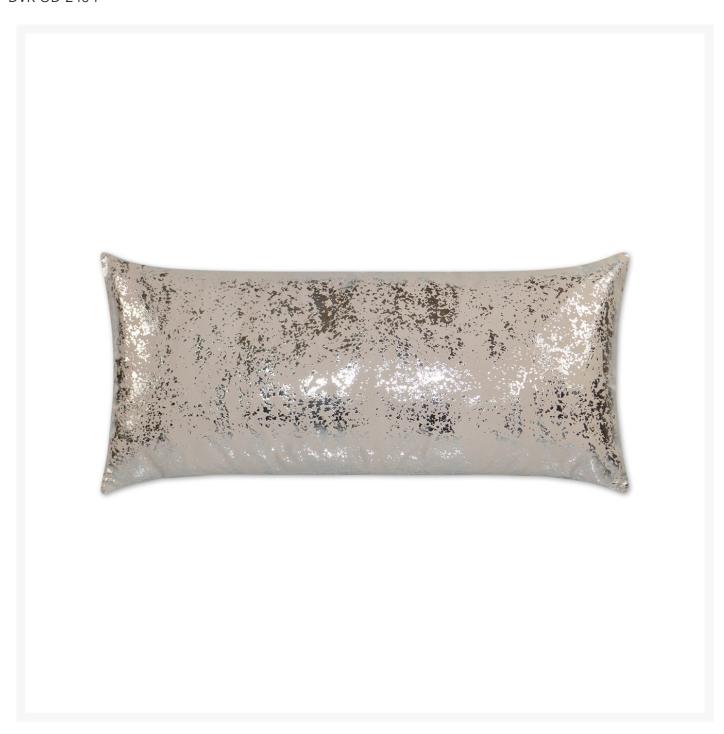

## Sand Dune Pebble Lumbar Outdoor Pillow 24x12

DVK-OD-246-P

Sand Dune Lumbar features a silver grungy metallic pattern that works perfectly with a glam chic look. This pillow has the same fabric back to back and may come in these colorways: Pebble, Grey, and White. Sand

Dune may also be available as a square pillow.

- These fashionable outdoor accent pillows are the perfect way to update the look of your patio furniture
- Polyester Angel Hair Down Alternative insert
- Only the highest quality materials for durability, longevity, and comfort
- High abrasion and pill-resistant
- Quick Dry
- Stain and liquid resistant
- Ultraviolet & fade resistant
- Mildew, mold & rot resistant
- Resists Dry & Wet Crocking
- Made in the USA
- Note: These pillows are made to order and cannot be cancelled, refunded, or returned