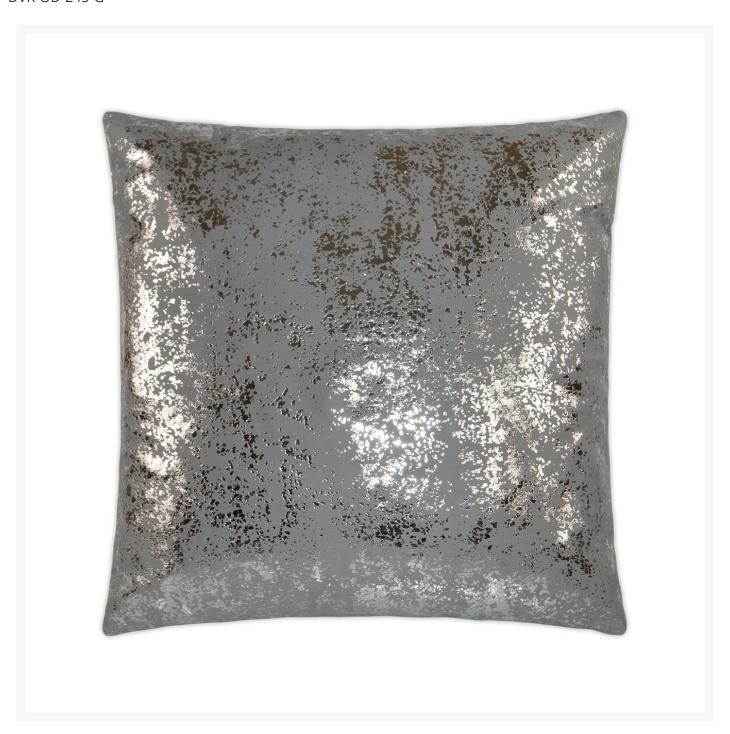

## Sand Dune Gray Outdoor Pillow 22x22

DVK-OD-245-G

Sand Dune features a silver grungy metallic pattern that works perfectly with a glam chic look. This pillow has the same fabric back to back and may come in these colorways: Pebble, Gray, and White. Sand Dune may

also be available as a lumbar pillow.

- These fashionable outdoor accent pillows are the perfect way to update the look of your patio furniture
- Polyester Angel Hair Down Alternative insert
- Only the highest quality materials for durability, longevity, and comfort
- High abrasion and pill-resistant
- Quick Dry
- Stain and liquid resistant
- Ultraviolet & fade resistant
- Mildew, mold & rot resistant
- Resists Dry & Wet Crocking
- Made in the USA
- Note: These pillows are made to order and cannot be cancelled, refunded, or returned