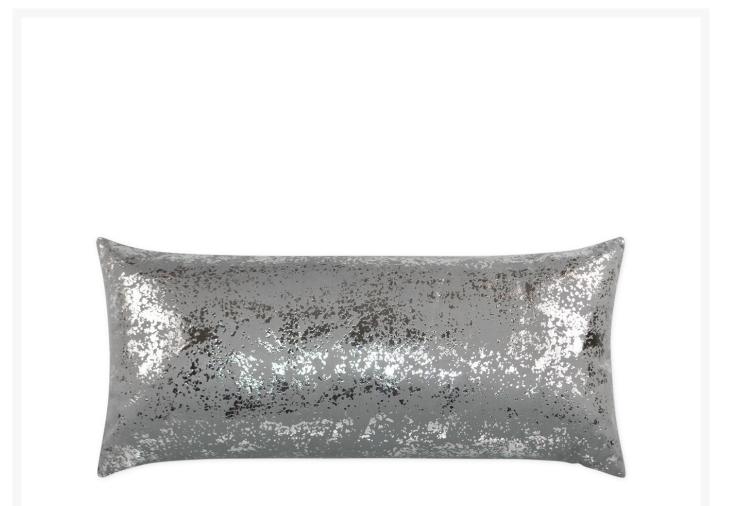

## Sand Dune Gray Lumbar Outdoor Pillow 24x12

DVK-OD-246-G

Sand Dune Lumbar features a silver grungy metallic pattern that works perfectly with a glam chic look. This pillow has the same fabric back to back and may come in these colorways: Pebble, Gray, and White. Sand

Dune may also be available as a square pillow.

- These fashionable outdoor accent pillows are the perfect way to update the look of your patio furniture
- Polyester Angel Hair Down Alternative insert
- Only the highest quality materials for durability, longevity, and comfort
- High abrasion and pill-resistant
- Quick Dry
- Stain and liquid resistant
- Ultraviolet & fade resistant
- Mildew, mold & rot resistant
- Resists Dry & Wet Crocking
- Made in the USA
- Note: These pillows are made to order and cannot be cancelled, refunded, or returned