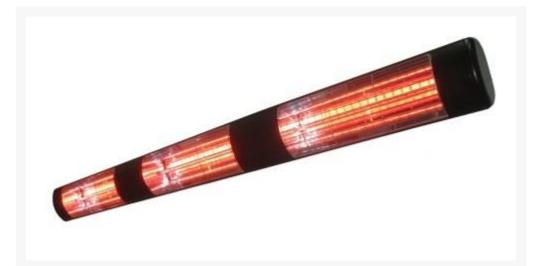

## SUNHEAT Wall-Mounted Electric Patio Heater 4500W

SHI-WL-45B

SUNHEAT heaters use a patented quartz lamp surrounded by an emitter. The gold coated emitter is designed to deliver a hotter, more instant heat. Unlike other outdoor heaters, SUNHEAT wall mounted heaters give a very low glare, but you will feel warm and comfortable immediately. Suitable for wall mounting (Wall Mounting Bracket Included) Warranty: 1 year. Body manufactured from powder coated aluminum. Ideal for commercial/restaurant outdoor use. Unique and patented lamp design is highly efficient due to a very effective reflector and a glass-free front face. Supplied with wall bracket. BLACK Commercial/Restaurant 240V 60Hz 4500W Single phase Outdoor Heater. Gold Lamp, IP55 Rated, CE approved. 10 ft Cable length. Plug available by request.

- Suitable for wall, ceiling and parasol mounting
- Minimum 7,000 hour lamp life
- Low-glare gold lamp
- Short wave quartz halogen emitters with a tungsten filament
- Hotter more instant heat
- Silent
- Easy to maintain and clean
- Aluminum
- 10-foot cord length
- IP 55 rating
- Overall dimensions: 56"L x 5"W x 5"H; 10 lbs.