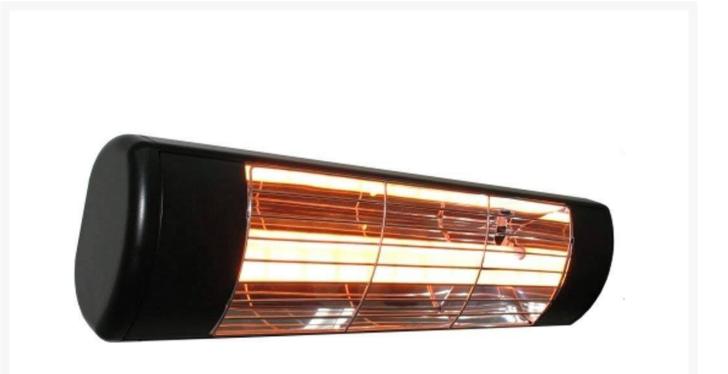

## SUNHEAT Wall-Mounted Electric Patio Heater - 1500W

SHI-WL-15

SUNHEAT heaters use a patented quartz lamp surrounded by an emitter. The gold coated emitter delivers a hotter, more instant heat. Unlike other outdoor heaters, SUNHEAT wall mounted heaters give a very low glare, but you will feel warm and comfortable immediately. Suitable for wall and parasol mounting (Wall Mounting Bracket Included) Warranty: 1 year or burning 5,000 hours. Body manufactured from powder coated aluminium. Ideal for outdoor use. Unique and patented lamp design is highly efficient due to a very effective reflector and a glass-free front face. Supplied with wall bracket and parasol arm clamp. Infrared technology Instant heat using short wave quartz halogen emitters with a tungsten filament. 1500w Single phase Outdoor Heater. 3-Prong Plug, Gold Lamp, IP66 Rated, CE approved. 10 ft Cable length.

- Commercial/Restaurant
- Short wave quartz halogen emitters with tungsten filament
- Aluminum
- Low Maintenance

- Minimum 7,000 hour lamp life
- Silent
- Suitable for wall, ceiling, umbrella, pergola and tripod mounting
- Low-glare gold lamp
- 10' cord with 3 prongs
- Available in several colors
- Brackets included
- 1500 watts 120 volts
- IP 66 rating