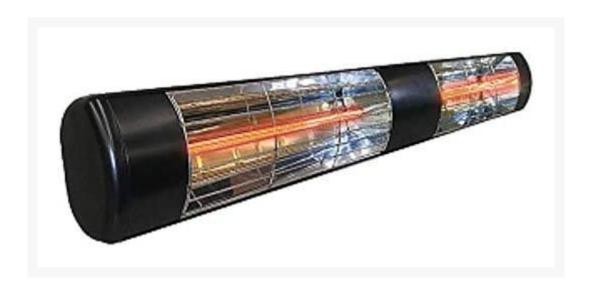

## SUNHEAT Wall-Mounted Electric Patio Heater- 3000W

SHI-WL-30B

SUNHEAT heaters use a patented quartz lamp surrounded by an emitter. The gold coated emitter is designed to deliver a hotter, more instant heat. Unlike other outdoor heaters, SUNHEAT wall mounted heaters give a very low glare, but you will feel warm and comfortable immediately. Suitable for wall mounting (Wall Mounting Bracket Included) Warranty: 1 year. Body manufactured from powder coated aluminum. Ideal for outdoor use. Unique and patented lamp design. Highly efficient due to a very effective reflector and a glass-free front face. Supplied with wall bracket. BLACK Commercial/Restaurant 240v 60Hz 3000w Single phase Outdoor Heater. Gold Lamp, IP55 Rated, CE approved. 10 ft Cable length. Plug available by request.

- Suitable for wall, ceiling and parasol mounting
- Minimum 7,000 hour lamp life
- Low-glare gold lamp
- Short wave quartz halogen emitters with a tungsten filament
- Hotter more instant heat
- Silent
- Easy to maintain and clean
- Aluminum
- 10-foot cord length
- IP 55 rating
- Overall dimensions: 38"L x 5"W x 5"H; 7.1 lbs.