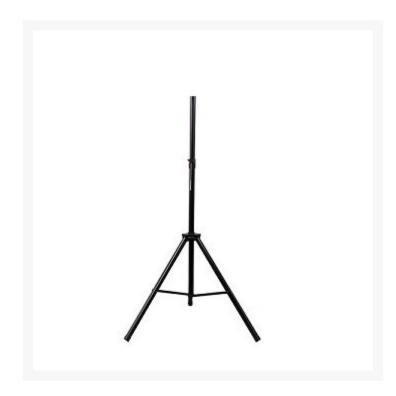

## SUNHEAT Tripod for Wall-Mounted Electrical Heaters

SHI-WLTripod-Black

Heavy-duty, high quality, sturdy and adjustable tripod for Sunheat wall mount heaters. Base is engineered with a low center of gravity for better stability. The rubber soles of the legs allow for better grip on slick or uneven surfaces. Pre-drilled peg holes in the stand with a quality pin inserted into these holes allows for easily adjustable and safe preset heights. Folds easily for storage and transport. The regular tripod is a high quality, sturdy and adjustable tripod for Sunheat wall mount heaters, but just a bit shorter than our standard Sunheat & Beat model and not quite as heavy duty.

- Fits Sunheat wall mount heaters and many other brands
- Constructed of heavy duty aluminum making for the quality stand available
- Set to any height you desire
- Easily folds up for storage
- Low center of gravity for extra stability
- Adjustable height
- Folding for easy transporting
- Dimensions: 32"L x 32"W x 75"H; 5.5 lbs.