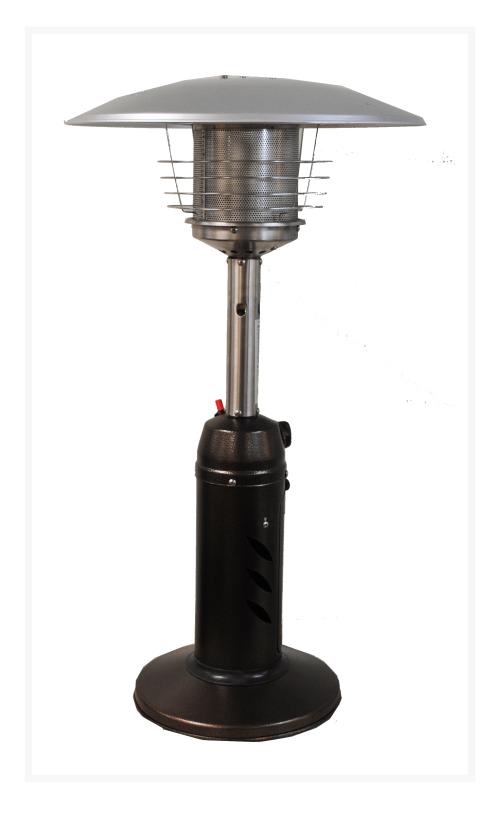

## SUNHEAT Traditional Round Tabletop Patio Heater

SHI-PHRD-

The Original SUNHEAT Restaurant quality patio heater features a traditional round design to heat up any outdoor gathering. The round shape provides functionality and style that will warm and accentuate your patio or deck. The 23-inch round reflector hood evenly spreads the 11,000 BTUs of heat across your outdoor space, up to 5 feet in diameter. You can adjust the heat output by simply turning the temperature control knob. The push button ignition system makes this unit simple and safe to operate. This industrial quality heater will run up to 3 hours on the highest setting. The PHRD-TT models come with a one-year warranty. Whether it's a family gathering or a business party The Original SUNHEAT patio heater will add warmth and style to any occasion.

- Traditional round design with metal frame
- 11,000 BTUs to heat 5' in diameter; 3 hour burn time and tank can be standard 1 pound propane tank (not included)
- 34 inches tall with a 23-inch round deflector
- Push button ignition system
- Adjustable heat control
- Base can be loaded with sand to weigh heater down on windy days
- Variable Temperature Control Knob
- Thermocouple & Anti-tilt safety device
- Overall dimensions: 37"H x 27"W x 12"D; 13 lbs. (Stainless)/14 lbs. (Golden)