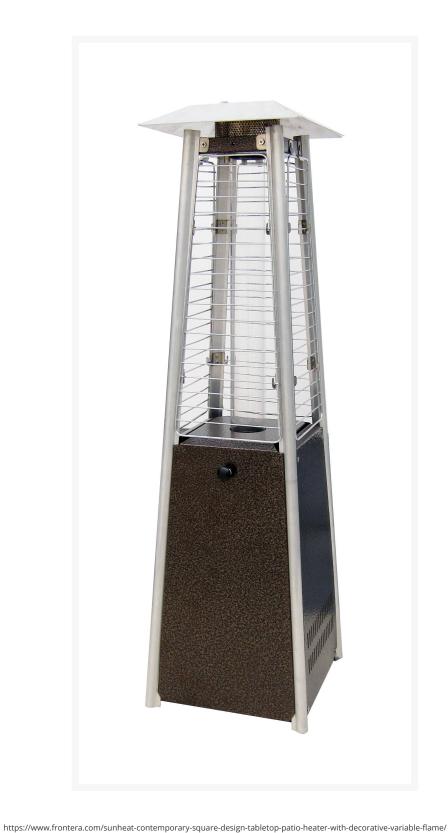

## SUNHEAT Square Tabletop Patio Heater

SHI-PHSQ-

The Original SUNHEAT Restaurant quality patio heater features a contemporary square design and a decorative variable flame to heat up any outdoor gathering. The unique pyramid shape provides functionality and style that will warm and accentuate your patio or deck. The enchanting flame will safely light up the night as it dances inside a glass tube. The 8.5-inch triangle reflector hood evenly spreads the 11,000 BTUs of heat across your outdoor space, up to 5 feet in diameter. You can adjust the flame and the heat output by simply turning the temperature control knob which is located behind the front panel. The push-button ignition system makes this unit simple and safe to operate. This industrial quality heater will run up to 3 hours on the highest setting. The PHSQ-TT models come with a one year warranty. Whether it's a family gathering or a business party The Original SUNHEAT patio heater will add warmth and style to any occasion.

- Contemporary square design with metal frame
- 11,000 BTUs to heat 5' in diameter; 3-hour burn time and tank can be standard 1 pound propane tank (not included)
- 34" tall with 10.5" square reflector and 10" base; 11.6 lbs.
- Heat tube for 360-degree view of the variable decorative flame
- Push-button ignition system
- Adjustable heat control
- Base can be loaded with sand to weigh heater down on windy days
- Square aluminum reflector hood
- Long-lasting quartz heating element
- Thermocouple & anti-tilt safety device