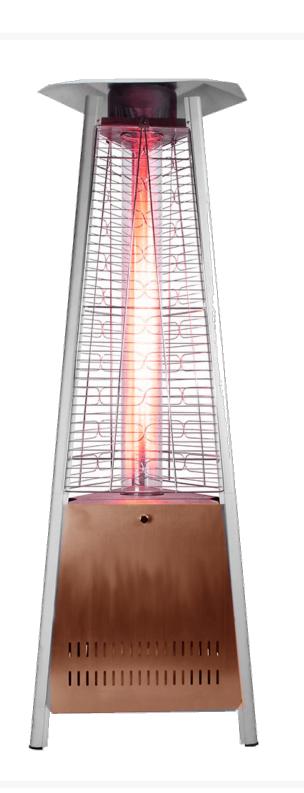

## SUNHEAT 6' 2" Triangle Glass Tube Patio Heater

SHI-PHTRGH-34

50% more flame and now more heat where you need it! This Original SUNHEAT Restaurant quality patio heater is about 3/4 the size of our original flame models and features a contemporary triangle design and a decorative variable flame to heat up any outdoor gathering. The unique stance and shape provides functionality and style that will warm and accentuate your patio or deck. The inviting flame will safely light up the night as it dances inside a 50% wider quartz glass tube. The triangle reflector hood evenly spreads the 46,000 BTUs of heat across your outdoor space, up to 115 feet of coverage. You can adjust the flame and the heat output by simply turning the temperature control knob which is located behind the front panel. The push button ignition system makes this unit simple and safe to operate. It will run up to 10 hours on the highest setting. The PHTR-34 models come with a one year warranty. Whether it's a family gathering or a business party, The Original SUNHEAT patio heater will add warmth and style to any occasion.

- Available in a Golden Hammer Finish
- Contemporary triangle design
- 46,000 BTUs; coverage up to 115 sq. ft.
- Up to 10 hours burn time
- 6-inch wide quartz heat tube for 360-degree view of the variable flame decorative flame
- Push-button ignition system
- Uses standard 20 lb. propane tank (not included)
- Height 75", Reflector 18", Base 22"; Weight 46.6 lb. (Golden)/44.4 lb. (Stainless)