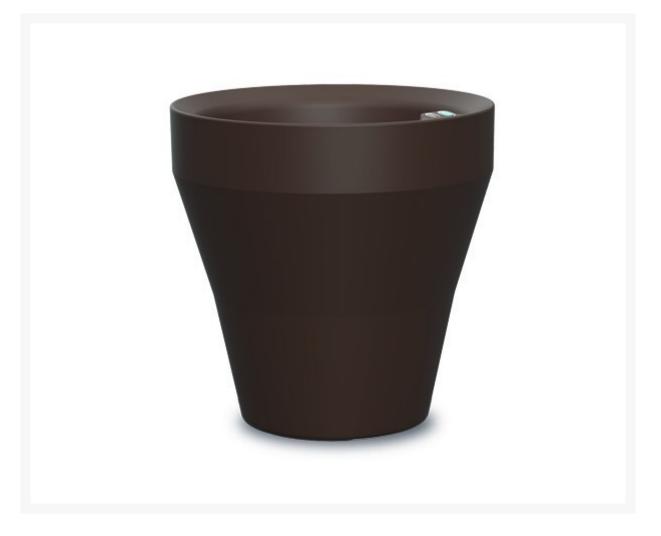

## Rim Planter 26" Diameter

CRGN-A6065

Reinterpreting the old, our Rim planters mimic traditional Italian rimmed clay containers. Unlike their predecessors, these modern self-watering planters are incredibly versatile in design and can be used to complement any style home from Mediterranean to Modern. This timeless planter features the built-in TruDrop One system, which is an innovative self-watering technology that reduces the need for frequently watering your plants.

- Price is listed per item; minimum order quantity of two
- Lightweight
- Weather-resistant
- Anti-shock and crack-proof molded resin
- Multiple color choices available
- Total Dimensions: 25.6H x 25.6 inch diameter; 17 lbs
- Interior Dimensions: 12.8H x 21 inch diameter