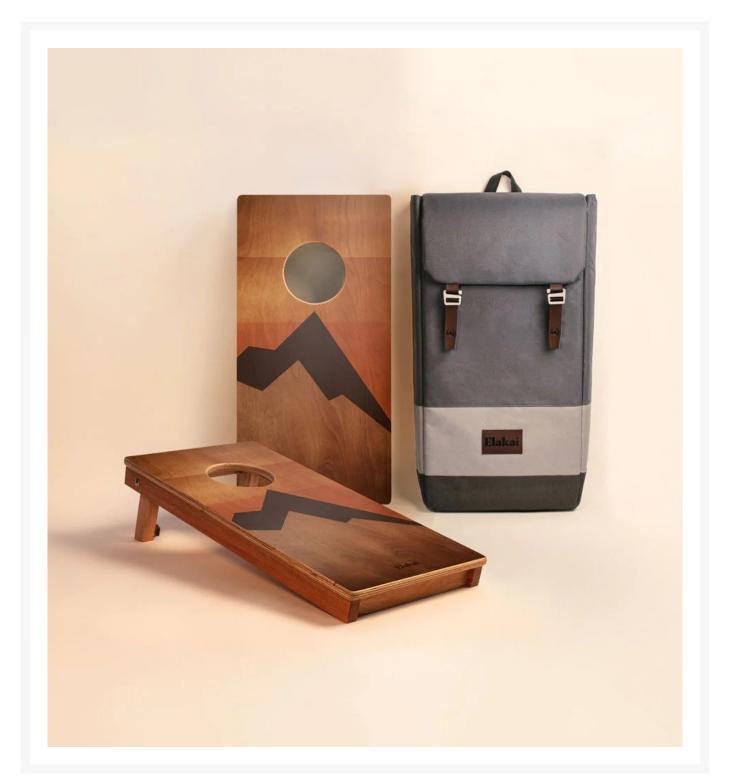

## Retro Elakai 1'x2' Compact Travel Cornhole Boards - Set of 2

ELK-EGCH12P-00

Carefully crafted from the finest materials, this one-by-two-foot regulation cornhole board set features a premium grade plywood deck with a beautiful mahogany frame. Outdoor-inspired graphics are printed directly to the wood surface.

Note: When not in use, this product needs to be stored indoors.

- Includes: 2 Cornhole boards; padded outdoor backpack
- Materials: Solid mahogany frames and premium grade plywood playing surface
- Lightweight, compact, and sturdy design for fun on the go
- Sturdy mahogany legs level out the target on uneven ground
- Frame assembled with stainless steel hardware for corrosion resistance
- Dimensions: 24"(2ft) L x 12"(1ft)W x 4.5"H; 6.87 lbs