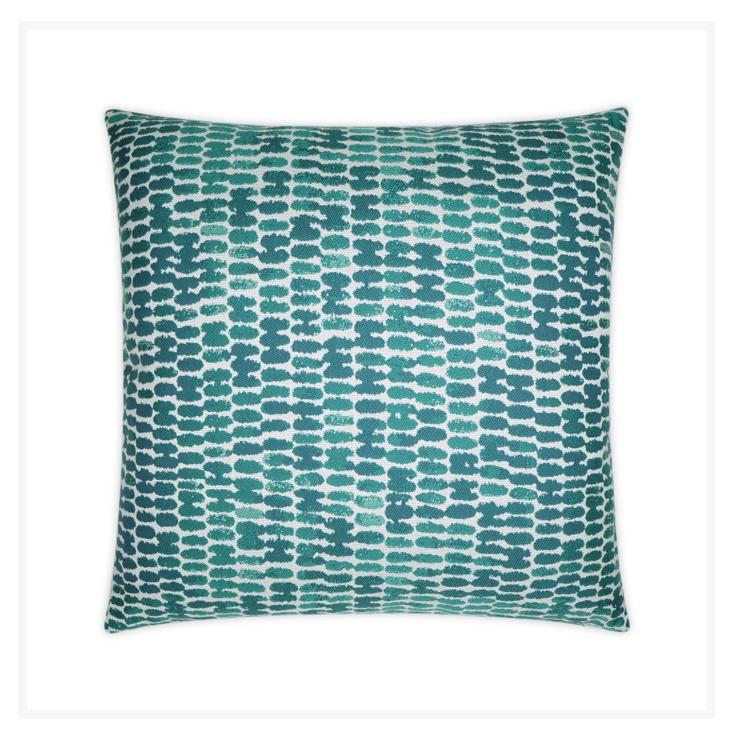

## Reach Turquoise Outdoor Pillow 22x22

DVK-OD-378-T

This stylish outdoor pillow is a great for pairing with your outdoor seating. It offers the same fabric on both sides.

- These fashionable outdoor accent pillows are the perfect way to update the look of your patio furniture
- Polyester Angel Hair Down Alternative insert
- Only the highest quality materials for durability, longevity, and comfort
- High abrasion and pill-resistant
- Quick Dry
- Stain and liquid resistant
- Ultraviolet & fade resistant
- Mildew, mold & rot resistant
- Resists Dry & Wet Crocking
- Made in the USA
- Note: These pillows are made to order and cannot be cancelled, refunded, or returned