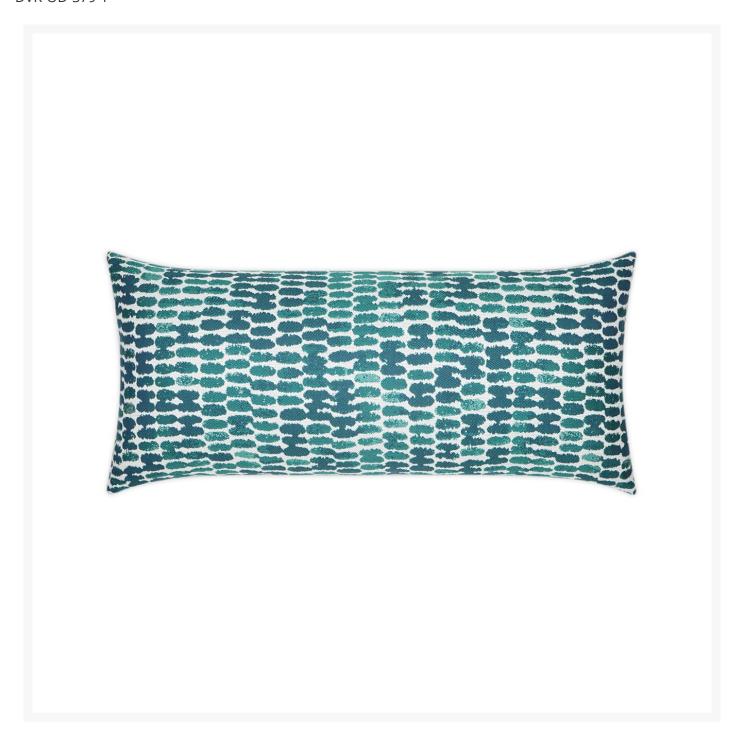

## Reach Turquoise Lumbar Outdoor Pillow 24x12

DVK-OD-379-T

This stylish lumbar pillow is great for pairing with your accent pillows. It can also come as a square pillow.

- These fashionable outdoor accent pillows are the perfect way to update the look of your patio furniture
- Polyester Angel Hair Down Alternative insert
- Only the highest quality materials for durability, longevity, and comfort
- High abrasion and pill-resistant
- Quick Dry
- Stain and liquid resistant
- Ultraviolet & fade resistant
- Mildew, mold & rot resistant
- Resists Dry & Wet Crocking
- Made in the USA
- Note: These pillows are made to order and cannot be cancelled, refunded, or returned