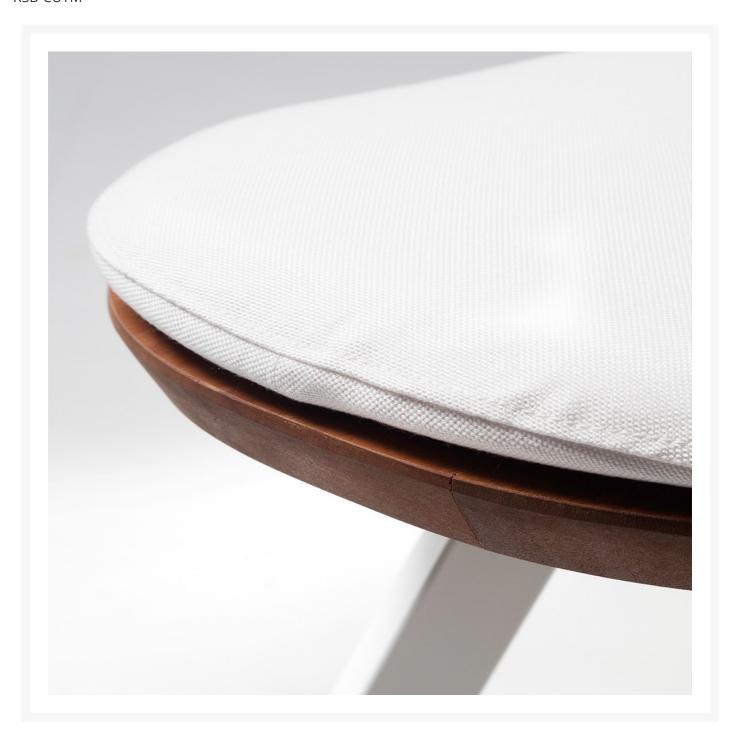

## RS Barcelona You and Me Bench - Cushions

**RSB-CUYM** 

Crafted with Sunbrella fabric, these replacement cushions are the perfect companions for the You and Me

benches. They are created to give you the most comfort. They range in length from 9.3ft. to just a 20". All the sizes are suitable for both outdoor and indoor use.

## Sizes Available:

- 1. For 20" Bench: 20"L x 15"W x 18"H; 17.8 lbs
- 2. For 47" Bench: 47"L x 15"W x 1.2"H; 2.4 lbs
- 3. For 63" Bench: 63"L x 15"W x 1.2"H; 3.1 lbs
- 4. For 71" Bench: 71"L x 15"W x 1.2"H; 3.6 lbs
- 5. For 87" Bench: 87"L x 15"W x 1.2"H; 4.4 lbs
- 6. For 112" Bench: 112"L x 15"W x 1.2"H; 5.8 lbs
  - Price is listed per cushion. Sold in a minimum quantity of 2. Single units are available for 3 or more.
  - Benches not included
  - o Material: Natté by Sunbrella 100% acrylic
  - Available in either white or dark taupe
  - o Crafted in Spain, this versatile bench is suitable for indoor/outdoor use
  - Found in fine homes, cafes, restaurants, and resorts around the world