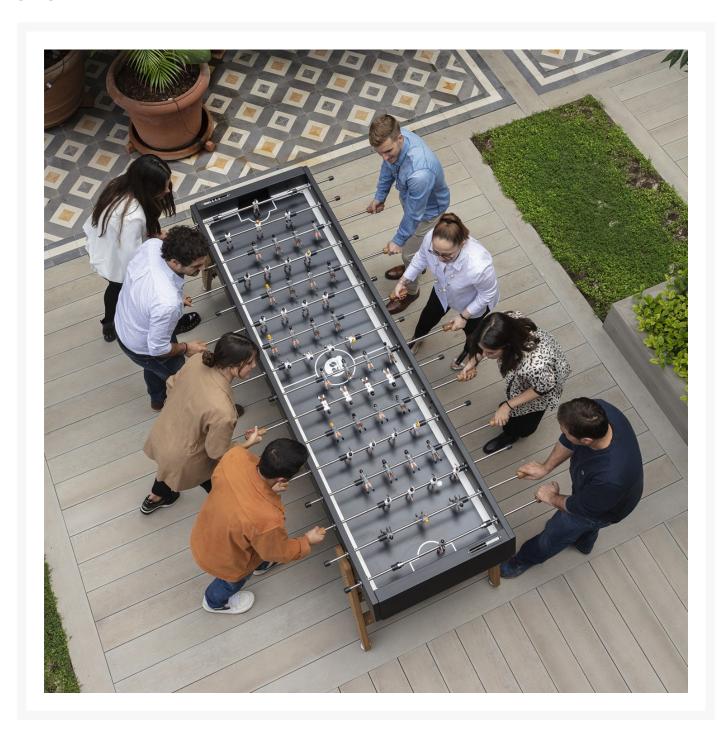

## RS Barcelona RS Max 8 Player Indoor/Outdoor Foosball Table

**RSB-RSMAX** 

Go big. Take it to the max. The RS MAX foosball table shows that although two is company, three is not a

crowd; an even eight is the perfect number to exploit the potential and benefits of this foosball table.

The RS Max is the long brother of the RS3 Wood foosball table. We've stretched it out and resized it to double the fun, accommodating eight players instead of four. This makes it the ideal game for community spaces and group settings. More players. More laughter. More goals. More excitement.