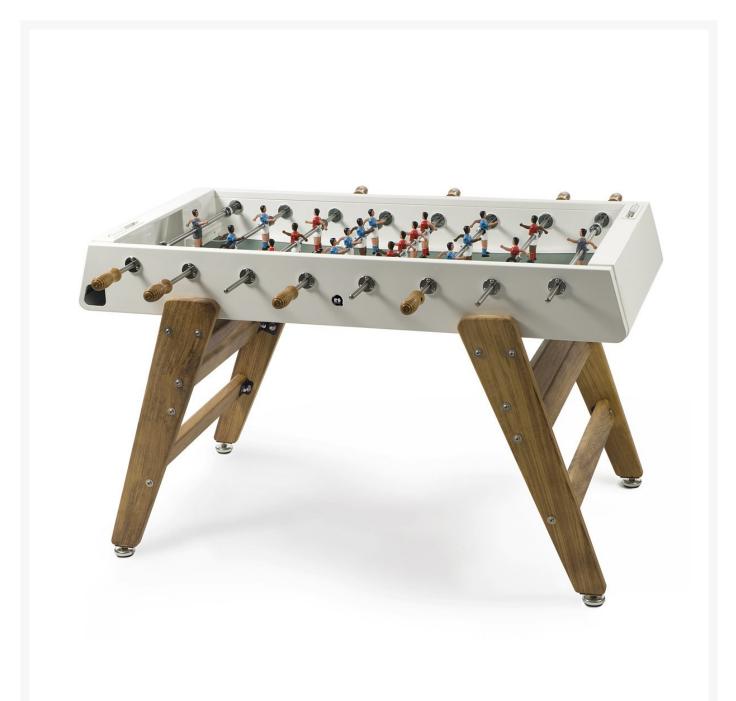

## RS Barcelona RS3 Wood Indoor/Outdoor Foosball Table

RSB-RS3W

RS3 Wood is the natural progression of our determination to push the boundaries. We've incorporated wood

in our foosball tables. And for this purpose we've chosen iroko, a wood suitable for outdoor use. Like metal, it's extremely durable and hardwearing, an essential requirement in our range of foosball tables.

RS3 Wood is designed for outdoor living. It has the same structure as the original RS3 but is fitted with wooden legs, which give the design added warmth and a more contemporary look. The essence of the game remains intact, because playability, toughness, durability and design form the perfect combination in all our foosball tables, so you can enjoy the game without having to compromise on design. This table will be with you for as many different lives as you wish to live.