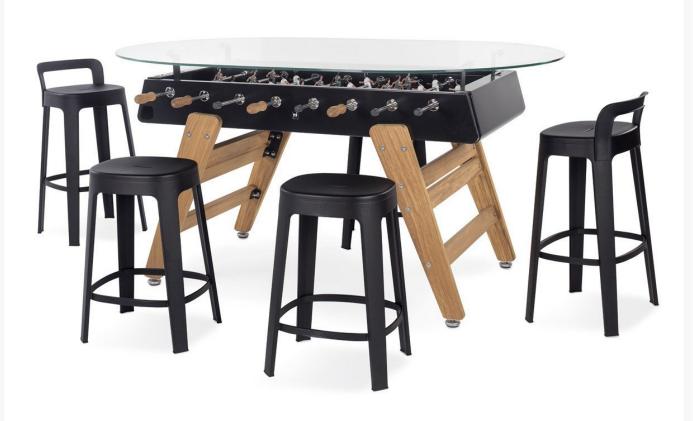

It was only natural that the RS3 Wood Dining table would have its moment. This is the dining table version of our RS3 Wood, a foosball table fitted with wooden legs. Without altering its essence and playful spirit, we've added functionality to this model. Now it's not just a foosball table; it's a foosball-dining table with a glass top. To play between dishes, or to eat between scoring goals.

At a height of 100 cm (39.4 in), it's a tall table that feels at home in bars, in common areas of workplaces, or in the games room of a private dwelling. Accompanied by a set of counter-height stools (76 cm / 30 in), it creates the perfect setting for unforgettable get-togethers around the table.