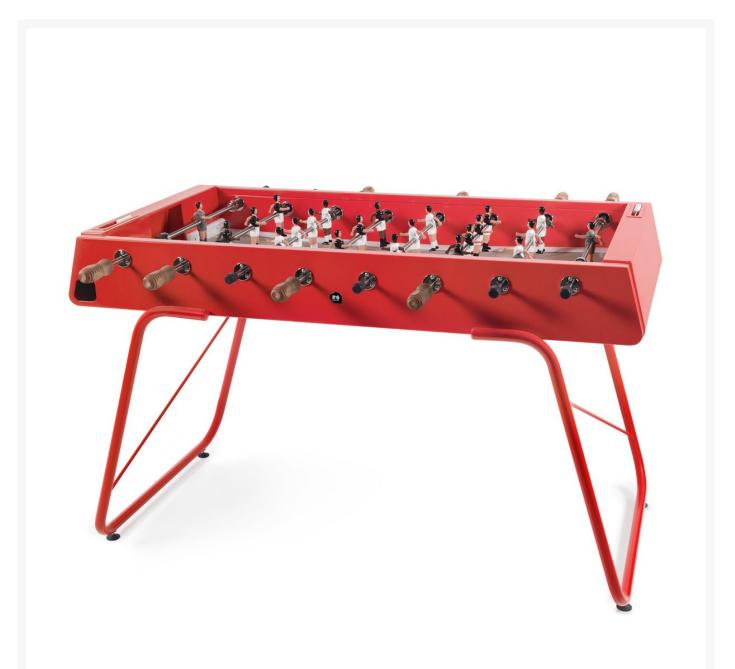

## RS Barcelona RS3 Indoor/Outdoor Foosball Table

RSB-RS3

With the RS3 you can enjoy the same sensations as with its bigger cousin, the RS2 model but with new

features. Despite its more lightweight look, thanks to the robust structure of RS3 you can play with the enthusiasm of a child but with the strength of an adult.

The RS3 design foosball table combines design, playability and durability so you can enjoy the game to the full.

It's a foosball table manufactured in metal and other high-quality materials, with striking colours that make it the centre of attention, whether in sedate black or vivacious red. It's designed to suit any space and its steel structure makes it extremely hardwearing, with the stability necessary for intense use. It's the perfect item for playing not just at home but also in common areas such as offices, bars and hotels, both outdoors and indoors.