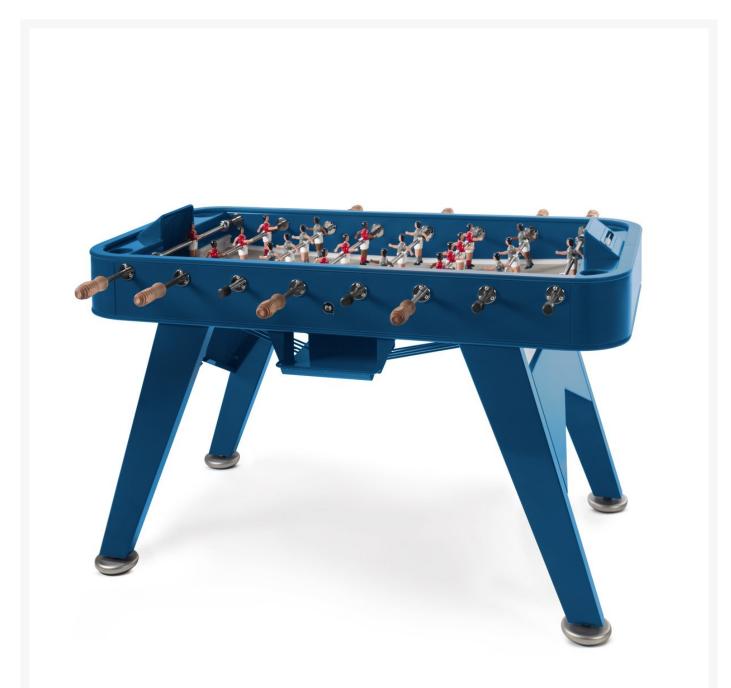

## RS Barcelona RS2 Indoor/Outdoor Foosball Table

RSB-RS2X

The RS2 foosball table is the original model. This is where it all began. The goal was to take the foosball table

out of the garage and move it into the spaces where we do our living. We aimed for it to speak the language of design with the other furniture in the room. It's an item that contains moments of fun: the Sunday morning game with the family in the garden; laughter in the local bar with friends; or during some downtime at work, scoring a few stress-busting goals.

This is a foosball table that stands out from the crowd thanks to its industrial design, sleek lines and elegant colors, not to mention its details, such as its glass-holders for all four players and its rubber-base levelers.

Thanks to its high-quality, hardwearing materials, this table is ready for intense use and a long life at your side. The game begins!

Customization Note: The table can be further customized to order with additional colors. Please contact us for a quote: 800-762-5374,