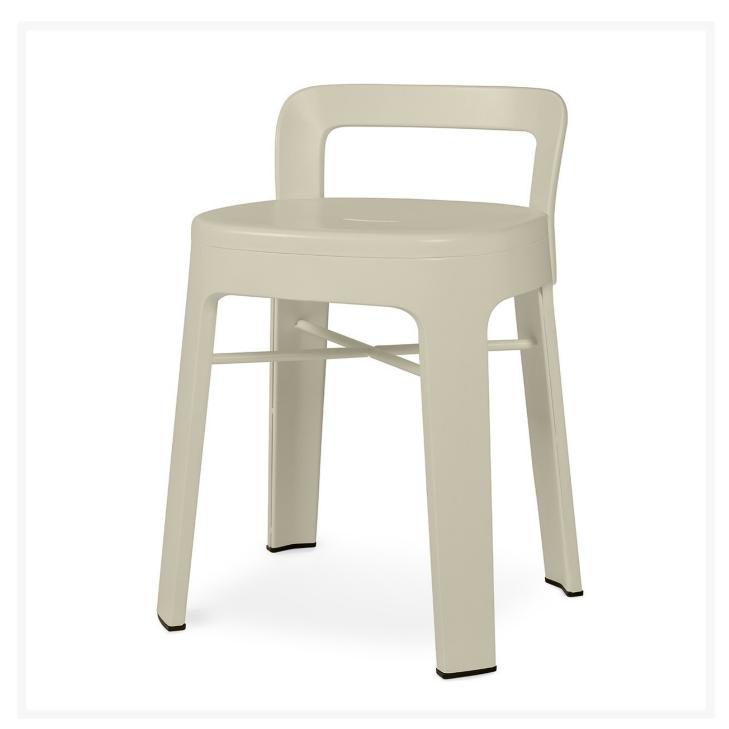

## RS Barcelona Ombra Low Stool With Back

**RSB-OMLOWBR** 

The Ombra stool reveals all its charms: its clean design, with sleek, elegant lines; its comfortable, generously

sized ergonomic seat; its range of eye-catching and easy-to-match colors; its different heights to suit all different tables.