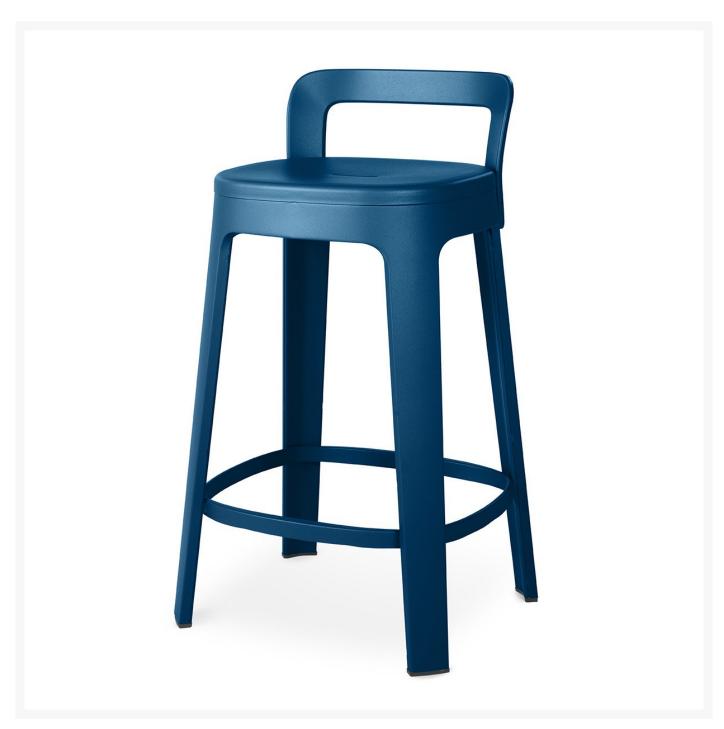

## RS Barcelona Ombra Counter Stool With Back

**RSB-OMCOUBR** 

The Ombra stool reveals all its charms: its clean design, with sleek, elegant lines; its comfortable, generously

sized ergonomic seat; its range of eye-catching and easy-to-match colors; its different heights to suit all different tables.