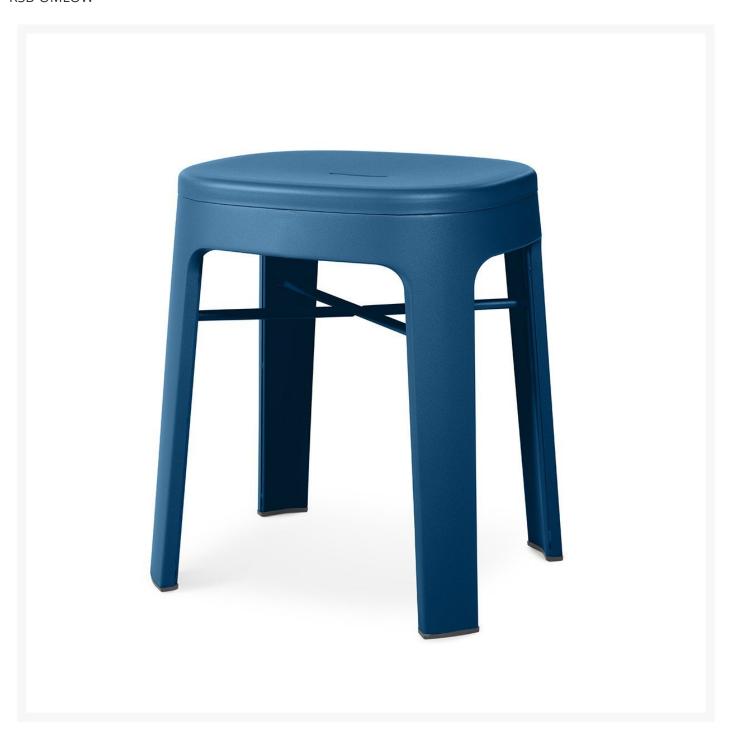

## RS Barcelona Ombra Backless Low Stool

**RSB-OMLOW** 

The Ombra stool reveals all its charms: its clean design, with sleek, elegant lines; its comfortable, generously

sized ergonomic seat; its range of eye-catching and easy-to-match colors; its different heights to suit all different tables.

That's when it shows its versatility, functionality and toughness. Ombra is designed and manufactured for intense use both indoors and outdoors. Ready to withstand lots of sit-downs and plenty of movement. Ready to go outside when the sun shines. Ready to go back in, if you're surprised by a sudden chill or downpour. But also ready to wait for you outside in the rain, thanks to its weatherproof cataphoretic treated steel structure.