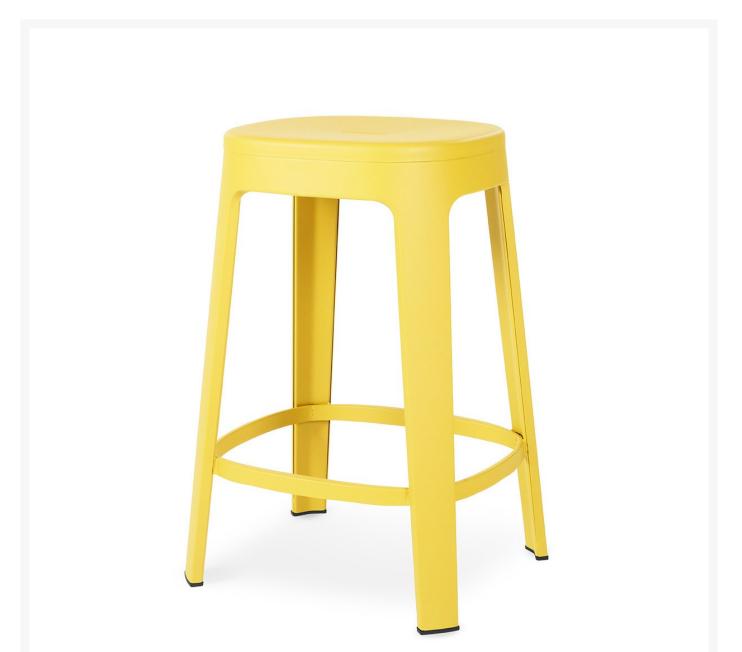

## RS Barcelona Ombra Backless Counter Stool

**RSB-OMCOU** 

The Ombra stool reveals all its charms: its clean design, with sleek, elegant lines; its comfortable, generously

sized ergonomic seat; its range of eye-catching and easy-to-match colors; its different heights to suit all different tables.

That's when it shows its versatility, functionality and toughness. Ombra is designed and manufactured for intense use both indoors and outdoors. Ready to withstand lots of sit-downs and plenty of movement. Ready to go outside when the sun shines. Ready to go back in, if you're surprised by a sudden chill or downpour. But also ready to wait for you outside in the rain, thanks to its weatherproof cataphoretic treated steel structure.