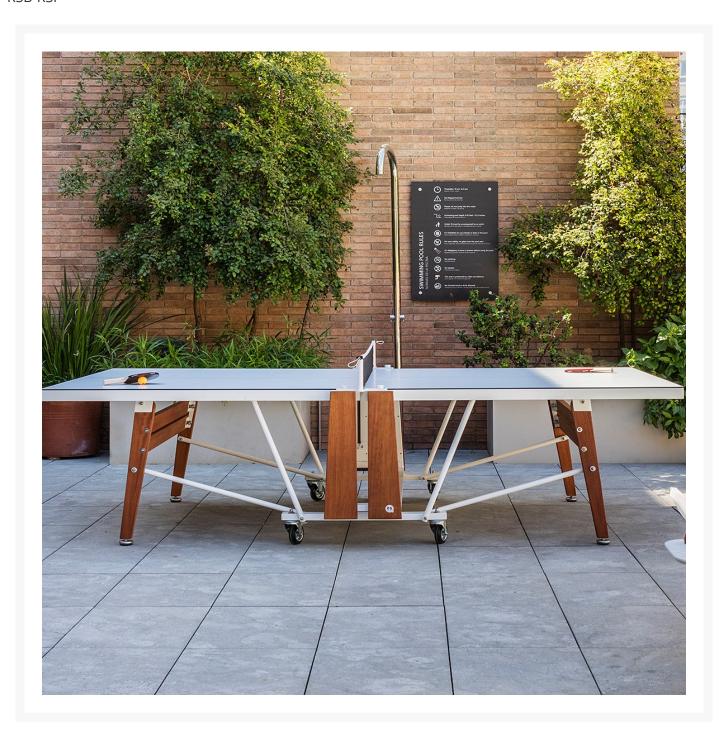

The RS Folding ping pong table has standard ping-pong table measurements, while its surface, design and structure provide total playability, stability and toughness. Just like a professional ping pong table.

What's more, thanks to the RS Folding ping pong table, you no longer need to miss out on playing ping-pong due to a lack of space. Once folded, by means of a simple mechanism located underneath the tabletop, it takes up little space. And you can easily move it to the most convenient spot thanks to its tough all-terrain wheels.

Yes, the RS Folding ping pong table is an all-terrain item. Thanks to its high-quality, hardwearing and weatherproof materials, you can use it both indoors and outdoors.

Customization Note: The table can be further customized to order with additional colors. Please contact us for a quote: 800-762-5374,